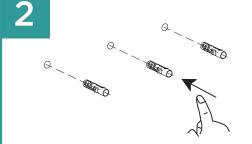

# **PARTS & HAREWARE INCLUDED**

0

Anchor 3x

Level 1x

Screw 3x

1. Level the hanging cleat with a level ruler and mark the installation hole position of the hanging cleat with a pencil.

2. Drill holes.

Insert the anchors into the wall.