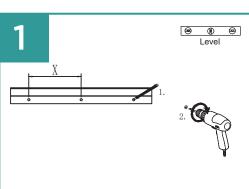

# **PARTS & HAREWARE INCLUDED**

0

Anchor 3x

Level 1x

Screw 3x

1. Level the hanging cleat with a level ruler and mark the installation hole position of the hanging cleat with a pencil.

2. Drill holes.

Insert the anchors into the wall.