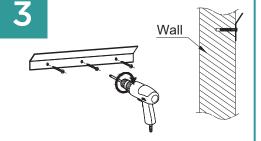

Install the hanging bracket into the wall. Use 5x45mm screws to hanging bracket to wall.

Hang the mirror onto the wall.

206 WEMBLY ROAD - NEW WINDSOR, NY 12553
P: 718.602.6060 F: 718.963.2082 - E: INFO@FINEFIXTURES.COM
TOLL FREE: 1.877.8FIXTURES